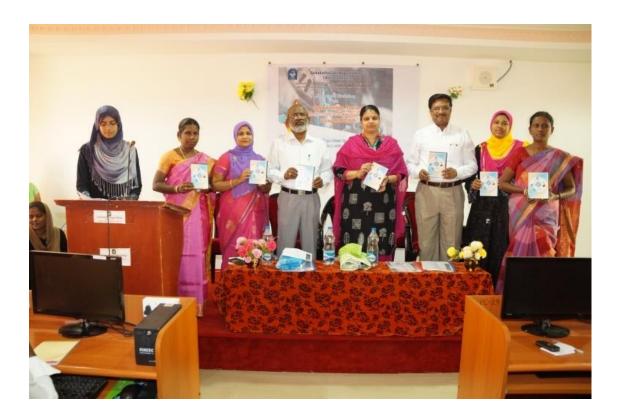

# Sadakathullah Appa College

**Event 1:** Basics of MATLAB

Date: 09.09.2016

PG and Research Department of Computer Science organized a lecture on the topic "Basics of MATLAB" on 09.09.2016 at the College Seminar Hall. Ms. R. Mehaboo bathunisha, & Ms. A. HaseenaThasneem, Research Scholar, were the Resource Persons. They delivered a speech on the fundamentals of MATLAB.

#### Date :21.09.2016

PG and Research Department of Computer Science organized a lecture on the topic "Segmentation, Feature Extraction & Classification MATLAB" on 21.09.2016 at the Seminar Hall. Dr. JebaPriya, Vin Solutions, & Dr. Suruliandi, Professor, Dept. of CS, MS University, was the Resource Person. He delivered a speech on segmentation, feature extraction and classification in MATLAB.