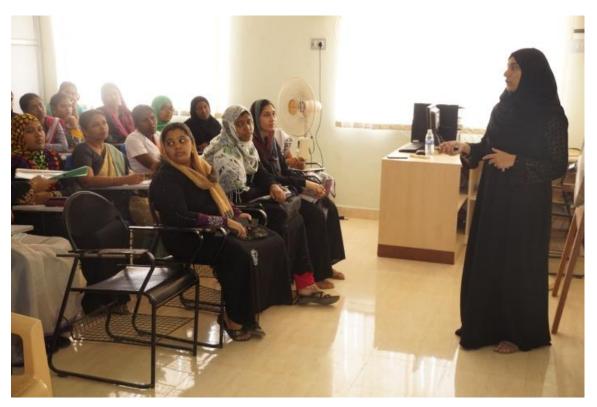

# Sadakathullah Appa College

**Event 1:** Basics of MATLAB

Date: 09.09.2016

PG and Research Department of Computer Science organized a lecture on the topic "Basics of MATLAB" on 09.09.2016 at the College Seminar Hall. Ms. R. Mehaboo bathunisha, & Ms. A. HaseenaThasneem, Research Scholar, were the Resource Persons. They delivered a speech on the fundamentals of MATLAB.

#### Date :21.09.2016

PG and Research Department of Computer Science organized a lecture on the topic "Segmentation, Feature Extraction & Classification MATLAB" on 21.09.2016 at the Seminar Hall. Dr. JebaPriya, Vin Solutions, & Dr. Suruliandi, Professor, Dept. of CS, MS University, was the Resource Person. He delivered a speech on segmentation, feature extraction and classification in MATLAB.